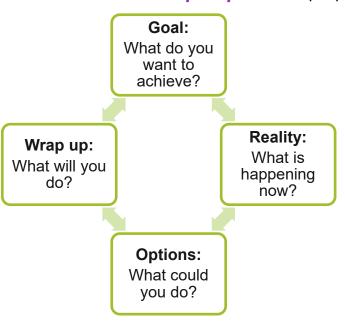

REMEMBER! Key competencies and leadership gaps are unique to each Coachee.

3. Close Leadership Gaps: Develop a plan with the coaching GROW Model

By raising an individual's awareness and responsibility, you:

**REMEMBER!** The GROW model is based on using open-ended questions and listening to the responses, and is not strictly chronological.