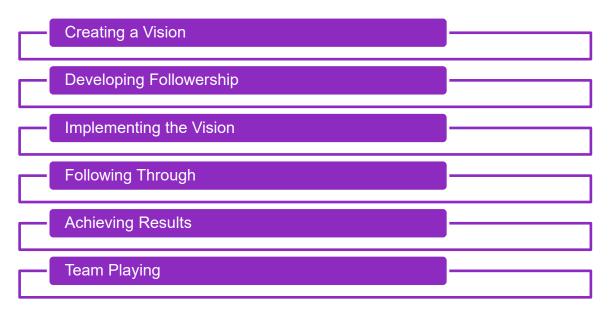

#### 2. Identify Leadership Gaps

Leverage what you've learned from phase one to support the Coachee in identifying their leadership gaps. The Management research Group (MRG) highlights 6 core functions most important for leading others.